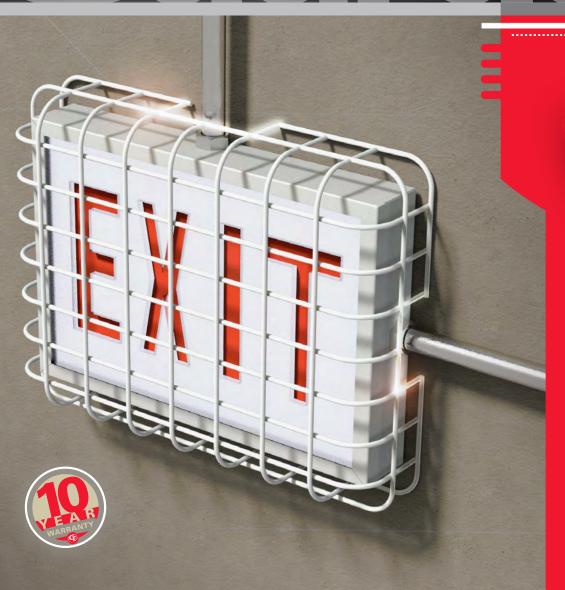

# Emergency Exit Sign GUAICS

Unique Universal
Fit Design allows
conduit to be run
through gaps
in the guard—
allowing for
easier retrofitting
and installation.

Quality, Innovation and Service since 1987

#### **Unique Universal Fit Design**

Flip guard for bottom and left side conduit gaps for four total available positions.