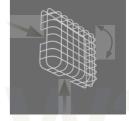

### SC900-W2 Patent Pending

- Two conduit location gaps (flip guard for four total positions)
- Super rugged 7 AWG gauge
- White epoxy powder coating
- Fits most mid-sized signage

•Top and right conduit gap

Position B

• Bottom and left conduit gap