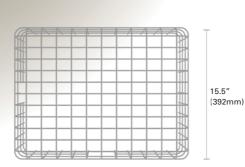

## SC900-W1 Patent Pending

- Two conduit location gaps (flip guard for four total positions)
- Super rugged 7 AWG gauge
- White epoxy powder coating
- Fits most large sized signs

Hardware included

Position A

### SC900-W2 Patent Pending

- Two conduit location gaps (flip guard for four total positions)
- Super rugged 7 AWG gauge
- White epoxy powder coating
- Fits most mid-sized signage

•Top and right conduit gap