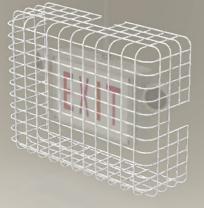

# Emergency Exit Sign GUAICS

Unique Universal
Fit Design allows
conduit to be run
through gaps
in the guard—
allowing for
easier retrofitting
and installation.

Quality, Innovation and Service since 1987