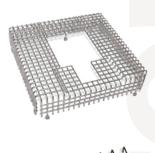

## SC900-W1 Patent Pending

- Two conduit location gaps (flip guard for four total positions)
- Super rugged 7 AWG gauge
- White epoxy powder coating
- Fits most large sized signs

Hardware included

Position A

•Top and right conduit gaps

Position B

Bottom and left conduit gaps