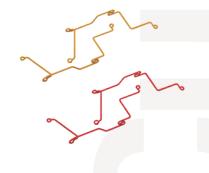

# Emergency Exit Sign GUAICS

Unique Universal
Fit Design allows
conduit to be run
through gaps
in the guard—
allowing for
easier retrofitting
and installation.

Quality, Innovation and Service since 1987

#### **Unique Universal Fit Design**

Flip guard for bottom and left side conduit gaps for four total available positions.

## SC900-W1 Patent Pending

- Two conduit location gaps (flip guard for four total positions)
- Super rugged 7 AWG gauge
- White epoxy powder coating
- Fits most large sized signs

Hardware included

Position A

•Top and right conduit gaps

Position B

Bottom and left conduit gaps