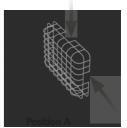

## SC900-W1 Patent Pending

- Two conduit location gaps (flip guard for four total positions)
- Super rugged 7 AWG gauge
- White epoxy powder coating
- Fits most large sized signs

Hardware included

Position A

•Top and right conduit gaps

Position B

Bottom and left conduit gaps