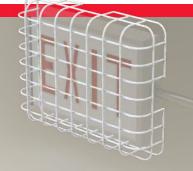

# Emergency Exit Sign GUAICS

Unique Universal
Fit Design allows
conduit to be run
through gaps
in the guard—
allowing for
easier retrofitting
and installation.

Quality, Innovation and Service since 1987