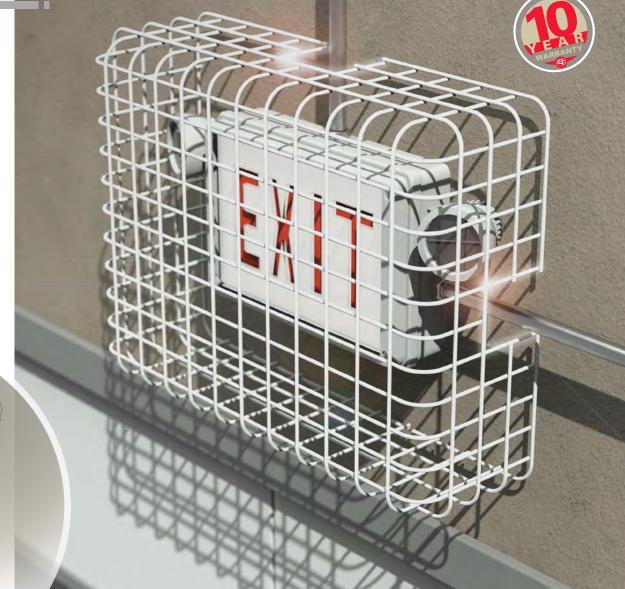

## SC900-W1 Patent Pending

- Two conduit location gaps (flip guard for four total positions)
- Super rugged 7 AWG gauge
- White epoxy powder coating
- Fits most large sized signs

Hardware included

Position A

•Top and right conduit gaps

Position B

Bottom and left conduit gaps