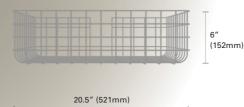

## SC900-W1 Patent Pending

- Two conduit location gaps (flip guard for four total positions)
- Super rugged 7 AWG gauge
- White epoxy powder coating
- Fits most large sized signs

Hardware included

Position A

### SC900-W2 Patent Pending

- Two conduit location gaps (flip guard for four total positions)
- Super rugged 7 AWG gauge
- White epoxy powder coating
- Fits most mid-sized signage

•Top and right conduit gap