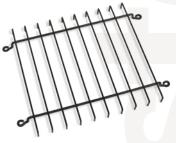

#### SC900-W3 and W4

- Open-ends for easy install
- Super rugged 8 AWG gauge
- White epoxy powder coating
  - Combine two for larger signs (SC900-W4)

Hardware included