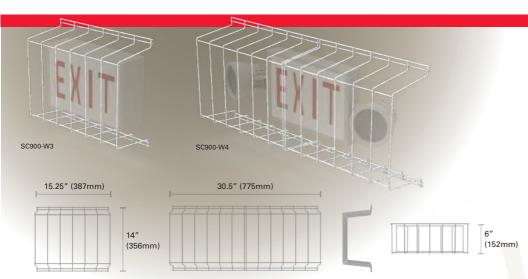

#### SC900-W3 and W4

- Open-ends for easy install
- Super rugged 8 AWG gauge
- White epoxy powder coating
  - Combine two for larger signs (SC900-W4)

Hardware included