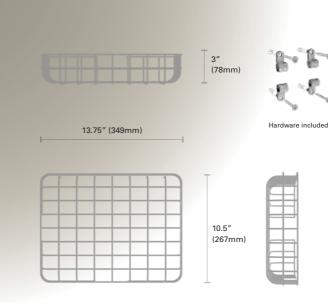

## SC900-W1 Patent Pending

- Two conduit location gaps (flip guard for four total positions)
- Super rugged 7 AWG gauge
- White epoxy powder coating
- Fits most large sized signs

Hardware included

Position A

•Top and right conduit gaps

Position B

Bottom and left conduit gaps